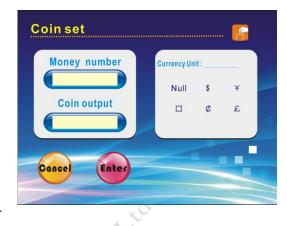

#### Coin setting:

Press

into the state of adjustment.

White down coin value to the input box.
Select the right coin currency symbol.
Press Enter to save the adjustment results and exit.
Press Cancel do not save the adjustment results and exit.