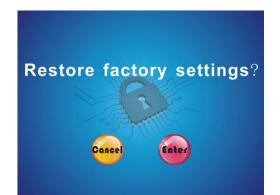

#### **Restore factory setting:**

into the state of adjustment.

Press Enter to save the adjustment results and exit. Press Cancel do not save the adjustment results and exit.