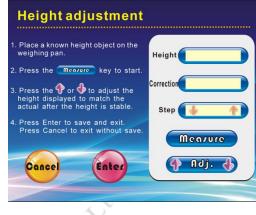

#### Height adjustment:

into the state of adjustment.

Please follow the instruction of display to adjust Height.

Press Enter to save the adjustment results and exit.

Press <u>Cancel</u> do not save the adjustment results and exit.

After finished adjustment, observe the correction value, if the

value reach the range limit, the machine may be faulty.