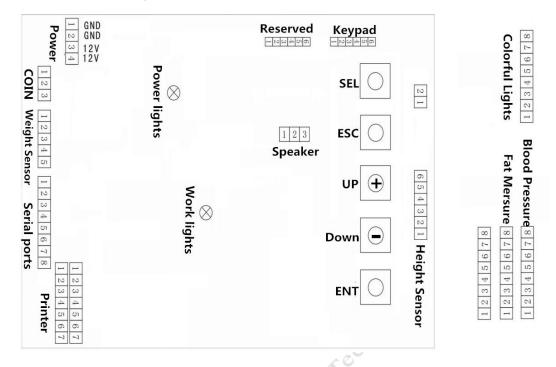

### Blood pressure meter Mainframe R R 0 Platform Picture Three Picture One Picture Two **Picture Four** Height sensor part **Installment Instruction:** 1. Open the packaging cartons and check all the components 2. Connect the mainframe and platform with M8 screws L. (Picture 1); insert the weight sensor wire to the bottom of the mainframe. 3. Fixed the Blood Pressure to mainframe with M4 Bolts (picture3), then insert the wire of blood pressure monitor and switch to motherboard. 4.Insert height-measuring component to the two holes on the top of the mainframe, then fix them with four M4 screws. Then connect the wire of the height-measuring **Picture Five Picture Six** component with the mainframe. (Picture 6)

#### **Installment Picture:**

#### **Conventional Diagram Of Mother Board:**