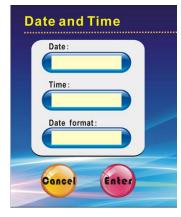

#### **Date adjustment:**

Press into the state of adjustment. Write down Date and Time into(Input Box). Press Enter to save the adjustment results and exit. Press Cancel do not save the adjustment results and exit. Weight adjustment: