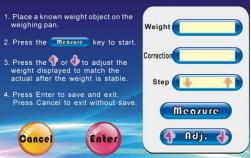

Press into the state of adjustment. Please follow the instruction of display to adjust weight. Press Enter to save the adjustment results and exit. Press Cancel do not save the adjustment results and exit. After finished adjustment, observe the correction value, if the value reach the range limit, the machine may be faulty.