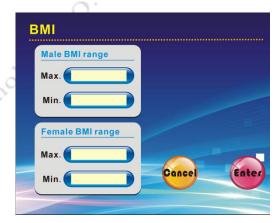

#### Body mass index (BMI) adjustment:

*into the state of adjustment.* 

Write down BMI Value e into(Input Box).

Press Enter to save the adjustment results and exit.

Press Cancel do not save the adjustment results and exit.