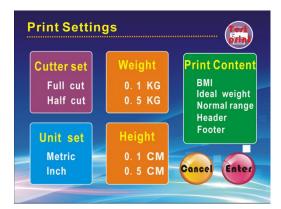

#### Print adjustment:

Press

Press

into the state of adjustment.

Press the print result you want.

Press Enter to save the adjustment results and exit.

Press Cancel do not save the adjustment results and exit.