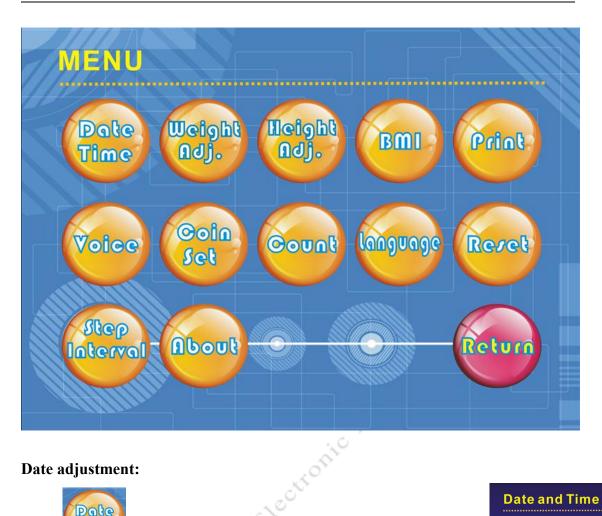

#### Function setting and adjustment:

All functions are set and adjusted by keys on the main board(+ \_ SEL ENT ESC).Please look at the diagram of the main board.

When the machine in the free state (not measure and not menu adjustment), press "ENT" button, the screen of machine will displays a menu item (as picture):