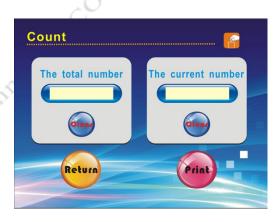

#### Check the total number of measurement:

into the state of adjustment.

Press "Clear" button to remove the measurement count. Press "Print" button to print the measurement count. Press Enter to save the adjustment results and exit. Press Cancel do not save the adjustment results and exit.