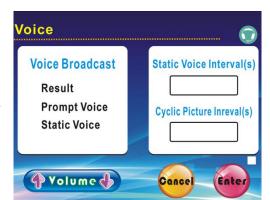

#### Voice adjustment:

into the state of adjustment.

Click on the input box adjust voice or picture cycle interval.

Press Enter to save the adjustment results and exit.

Press Cancel do not save the adjustment results and exit.