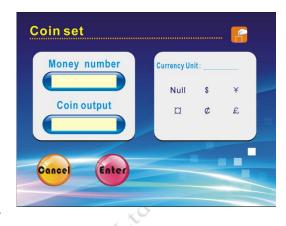

#### Coin setting:

Press

into the state of adjustment.

White down coin value to the input box.
Select the right coin currency symbol.
Press Enter to save the adjustment results and exit.
Press Cancel do not save the adjustment results and exit.