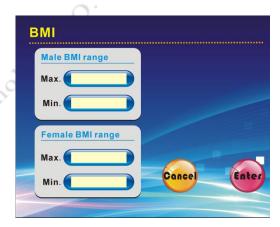

# Body mass index (BMI) adjustment:

*into the state of adjustment.* 

Write down BMI Value e into(Input Box).

Press Enter to save the adjustment results and exit.

Press Cancel do not save the adjustment results and exit.