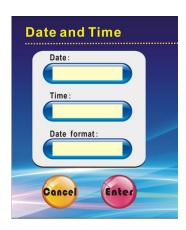

#### **Date adjustment:**

Press into the state of adjustment. Write down Date and Time into(Input Box). Press Enter to save the adjustment results and exit. Press Cancel do not save the adjustment results and exit. Weight adjustment: