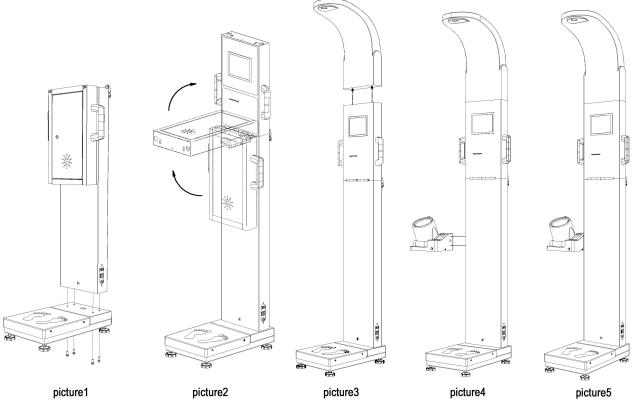

# **Installation Instruction:**

- Open packing cartons and check all accessories : Basement, Body machine (upper and lower body machine are connected by hinge), Blood pressure machine, Plastic foot, Instruction, and other accessories.
- 2. As shown in picture 1, connect the machine with basement by M8 bolt, then plug and screw aviation plug of weight sensor into lower body machine ( as shown in step 1).
- As shown in picture 2, turn the upper body machine into vertical position and fasten the lock catch between upper and lower body machine.
- 4. As shown in picture 3, Connect the height accessories with upper body machine by fasten M5 screw and insert the plug of height probe into main board.
- 5. If there is blood pressure machine, connect the blood pressure machine with lower machine(as shown in picture 4) and fasten 2 M4 screws from inside of the body machine. Then insert the cable and plug in to mainboard.

step1

step2