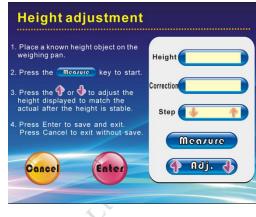

#### Height adjustment:

into the state of adjustment.

Please follow the instruction of display to adjust Height.

Press Enter to save the adjustment results and exit.

Press <u>Cancel</u> do not save the adjustment results and exit.

After finished adjustment, observe the correction value, if the

value reach the range limit, the machine may be faulty.