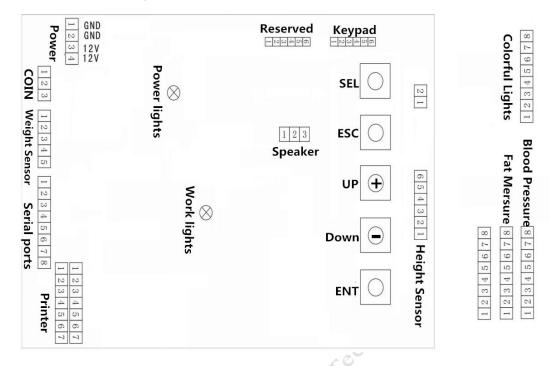

# **Conventional Diagram Of Mother Board:**

**Operation:** Turn on: connect the power supply wire, turn on the machine, the screen would show you initializing information (the state of display module, height measurement module, blood pressure module, fat module, print module and weight measurement module etc.). Attention: please make sure the voltage of power supply is DC 12V, and there should be nothing heavy on the platform.

#### **Function setting and adjustment:**

All functions are set and adjusted by keys on the main board(<u>+</u>\_\_\_\_<u>SEL</u><u>ENT</u> ESC).Please look at the diagram of the main board.

When the machine in the free state (not measure and not menu adjustment), press "ENT" button, the screen of machine will displays a menu item (as picture):