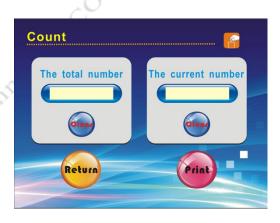

# Check the total number of measurement:

into the state of adjustment.

Press "Clear" button to remove the measurement count. Press "Print" button to print the measurement count. Press Enter to save the adjustment results and exit. Press Cancel do not save the adjustment results and exit.