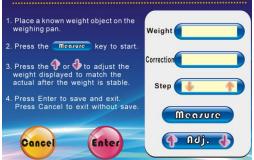

Press into the state of adjustment. Please follow the instruction of display to adjust weight. Press Enter to save the adjustment results and exit. Press Cancel do not save the adjustment results and exit. After finished adjustment, observe the correction value, if the value reach the range limit, the machine may be faulty.

#### **Weight adjustment**