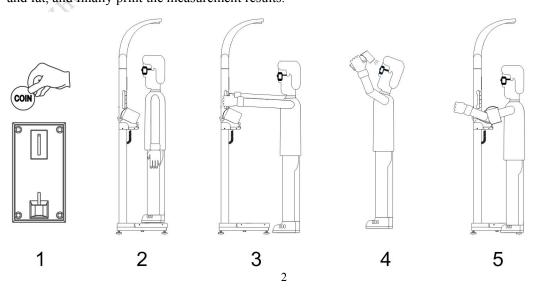

# **Installation Instruction:**

- Open packing cartons and check all accessories : Basement, Body machine (upper and lower body machine are connected by hinge), Blood pressure machine, Plastic foot, Instruction, and other accessories.
- 2. As shown in picture 1, connect the machine with basement by M8 bolt, then plug and screw aviation plug of weight sensor into lower body machine ( as shown in step 1).
- As shown in picture 2, turn the upper body machine into vertical position and fasten the lock catch between upper and lower body machine.
- 4. As shown in picture 3, Connect the height accessories with upper body machine by fasten M5 screw and insert the plug of height probe into main board.
- 5. If there is blood pressure machine, connect the blood pressure machine with lower machine(as shown in picture 4) and fasten 2 M4 screws from inside of the body machine. Then insert the cable and plug in to mainboard.

#### The Measurement Procedures and Matters Need Attention:

**Step one: Enter the coin(s).** After entering the coin(s), the machine will come into measurement state. Please choose your gender(sex), the machine will automatically start to measure the person's height and weight.

**Step two: Measure height and weight**. As the picture shows, the person is supposed to stand stably and keep the body straight, and do not look around or shake the body, all of these are intended to get a faster and more accurate result.

**Step three: Measure the Fat rate and Fat mass.** After the height and weight measurement is finished, press the "NEXT" button, then it will display measure Fat Screen, click on the age input box, enter your age, hold the fat meter with both hands, arm straight, when you are ready, Click on the "Start" button and start measure fat. **Note:** If the machine does not have the function of measure Fat, please directly into the fifth step.

**Step four: Measure Blood pressure and Pulse:** Body Fat ends. Please press the "Next", then put the arm (suggest right arm) into the blood pressure monitor, and press the "START" it will measure your blood pressure. Blood pressure measurement takes some time, when you are measuring blood pressure please relax, do not move nor speak, otherwise it will cause measurement error or even measurement failure. If the measurement fails, you can press the blood pressure measurement button again to make another measurement. When the measurement result is displayed, the entire measurement is finished. **Note:** If the machine does not have the function of measure blood pressure, please directly into the next step.

Step five: Print measurement result. Click the "Next" button to print measurement result.