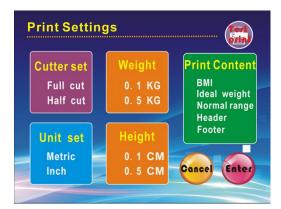

# Print adjustment:

Press

Press

into the state of adjustment.

Press the print result you want.

Press Enter to save the adjustment results and exit.

Press Cancel do not save the adjustment results and exit.