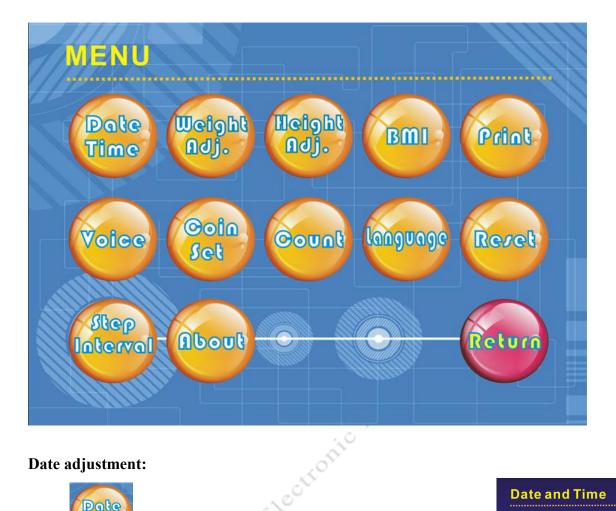

#### **Function setting and adjustment:**

All functions are set and adjusted by keys on the main board(<u>+</u>\_\_\_\_<u>SEL</u><u>ENT</u> ESC).Please look at the diagram of the main board.

When the machine in the free state (not measure and not menu adjustment), press "ENT" button, the screen of machine will displays a menu item (as picture):

#### **Date adjustment:**

Press into the state of adjustment. Write down Date and Time into(Input Box). Press Enter to save the adjustment results and exit. Press Cancel do not save the adjustment results and exit. Weight adjustment:

Press into the state of adjustment. Please follow the instruction of display to adjust weight. Press Enter to save the adjustment results and exit. Press Cancel do not save the adjustment results and exit. After finished adjustment, observe the correction value, if the value reach the range limit, the machine may be faulty.

#### **Weight adjustment**

#### Height adjustment:

into the state of adjustment.

Please follow the instruction of display to adjust Height.

Press Enter to save the adjustment results and exit.

Press <u>Cancel</u> do not save the adjustment results and exit.

After finished adjustment, observe the correction value, if the

value reach the range limit, the machine may be faulty.

# Body mass index (BMI) adjustment:

*into the state of adjustment.* 

Write down BMI Value e into(Input Box).

Press Enter to save the adjustment results and exit.

Press Cancel do not save the adjustment results and exit.

# Print adjustment:

Press

Press

into the state of adjustment.

Press the print result you want.

Press Enter to save the adjustment results and exit.

Press Cancel do not save the adjustment results and exit.

# Voice adjustment:

into the state of adjustment.

Click on the input box adjust voice or picture cycle interval.

Press Enter to save the adjustment results and exit.

Press Cancel do not save the adjustment results and exit.

#### Coin setting:

Press

into the state of adjustment.

White down coin value to the input box.
Select the right coin currency symbol.
Press Enter to save the adjustment results and exit.
Press Cancel do not save the adjustment results and exit.

# Check the total number of measurement:

into the state of adjustment.

Press "Clear" button to remove the measurement count. Press "Print" button to print the measurement count. Press Enter to save the adjustment results and exit. Press Cancel do not save the adjustment results and exit.

# Language setting:

Press

Press

into the state of adjustment.

Select the Language you need.

Press Enter to save the adjustment results and exit. Press Cancel do not save the adjustment results and exit.

# **Restore factory setting:**

into the state of adjustment.

Press Enter to save the adjustment results and exit. Press Cancel do not save the adjustment results and exit.

#### **Measurement interval setting:**

into the state of adjustment.

Write the time into "input box"

Press Enter to save the adjustment results and exit.

Press Cancel do not save the adjustment results and exit.

# **About our Factory:**

Press

to see our factory

After watching our company's information and clicking anywhere to return to the main menu. stronic