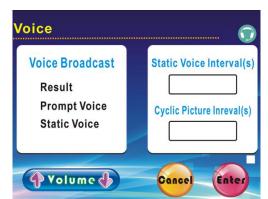

# Voice adjustment:

into the state of adjustment.

Click on the input box adjust voice or picture cycle interval.

Press Enter to save the adjustment results and exit.

Press Cancel do not save the adjustment results and exit.