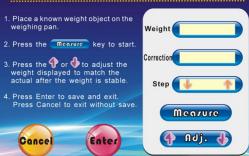

#### **Weight adjustment**

### Height adjustment:

into the state of adjustment.

Please follow the instruction of display to adjust Height.
Press Enter to save the adjustment results and exit.
Press Cancel do not save the adjustment results and exit.
After finished adjustment, observe the correction value, if the

value reach the range limit, the machine may be faulty.