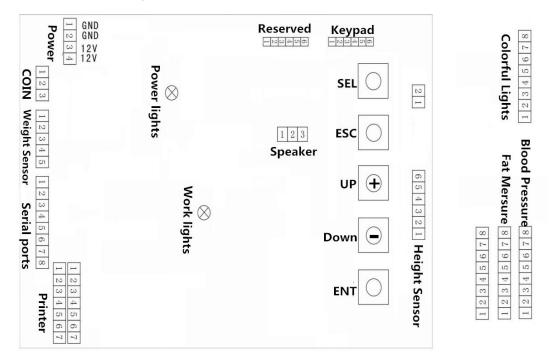

# **Conventional Diagram Of Mother Board:**

### **Function setting and adjustment:**

All functions are set and adjusted by keys on the main board( + \_ \_ <u>SEL</u> <u>ENT</u> <u>ESC</u>).Please look at the diagram of the main board.

When the machine in the free state (not measure and not menu adjustment), press "ENT" button, the screen of machine will displays a menu item (as picture):