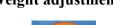

#### **Date adjustment:**

Press into the state of adjustment. Write down Date and Time into(Input Box). Press Enter to save the adjustment results and exit. Press Cancel do not save the adjustment results and exit. Weight adjustment: