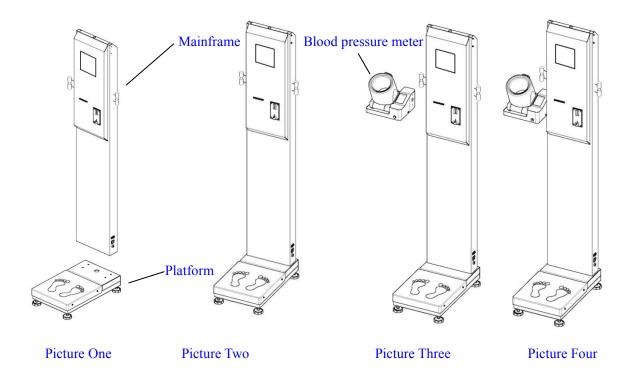

# **Installment Picture:**

# **Installment Instruction:**

1. Open the packaging cartons and check all the components

2. Connect the mainframe and platform with M8 screws (Picture 1); insert the weight sensor wire to the bottom of the mainframe.

3.Fixed the Blood Pressure to mainframe with M4 Bolts (picture3), then insert the wire of blood pressure monitor and switch to motherboard.

4.Insert height-measuring component to the two holes on the top of the mainframe, then fix them with four M4 screws. Then connect the wire of the height-measuring component with the mainframe. (Picture 6)