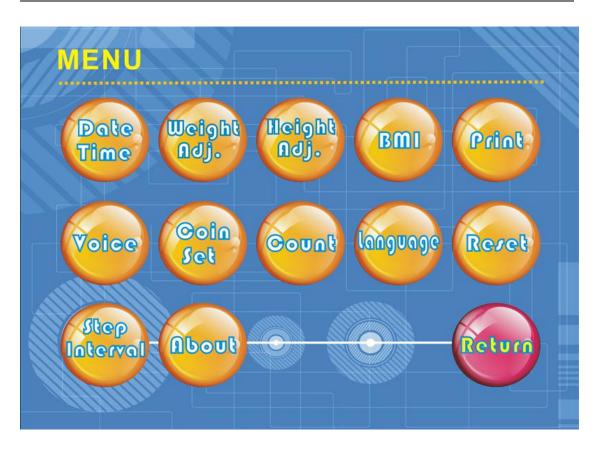

### **Function setting and adjustment:**

All functions are set and adjusted by keys on the main board( + \_ \_ <u>SEL</u> <u>ENT</u> <u>ESC</u>).Please look at the diagram of the main board.

When the machine in the free state (not measure and not menu adjustment), press "ENT" button, the screen of machine will displays a menu item (as picture):

#### **Date adjustment:**

Press into the state of adjustment. Write down Date and Time into(Input Box). Press Enter to save the adjustment results and exit. Press Cancel do not save the adjustment results and exit. Weight adjustment:

Weight

Adj. Press into the state of adjustment. Please follow the instruction of display to adjust weight. Press Enter to save the adjustment results and exit. Press Cancel do not save the adjustment results and exit. After finished adjustment, observe the correction value, if the value reach the range limit, the machine may be faulty.

#### **Weight adjustment**

### Height adjustment:

into the state of adjustment.

Please follow the instruction of display to adjust Height.
Press Enter to save the adjustment results and exit.
Press Cancel do not save the adjustment results and exit.
After finished adjustment, observe the correction value, if the

#### Body mass index (BMI) adjustment:

into the state of adjustment.

Write down BMI Value e into(Input Box).

Press Enter to save the adjustment results and exit.

Press Cancel do not save the adjustment results and exit.

### Print adjustment:

into the state of adjustment.

Press the print result you want.

Press Enter to save the adjustment results and exit.

Press Cancel do not save the adjustment results and exit.

### Voice adjustment:

Press

into the state of adjustment.

Click on the input box adjust voice or picture cycle interval.

Press Enter to save the adjustment results and exit.

Press Cancel do not save the adjustment results and exit.

#### Coin setting:

Press

into the state of adjustment.

White down coin value to the input box.
Select the right coin currency symbol.
Press Enter to save the adjustment results and exit.
Press Cancel do not save the adjustment results and exit.

#### Check the total number of measurement:

into the state of adjustment.

Press "Clear" button to remove the measurement count. Press "Print" button to print the measurement count. Press Enter to save the adjustment results and exit. Press Cancel do not save the adjustment results and exit.

# Language setting:

into the state of adjustment.

Select the Language you need.

Press Enter to save the adjustment results and exit.

Press Cancel do not save the adjustment results and exit.

### **Restore factory setting:**

Press

into the state of adjustment.

Press Enter to save the adjustment results and exit. Press Cancel do not save the adjustment results and exit.

## Measurement interval setting:

Press into the state of adjustment. Write the time into "input box" Press Enter to save the adjustment results and exit. Press Cancel do not save the adjustment results and exit.

# **About our Factory:**

Press

to see our factory

After watching our company's information and clicking anywhere to return to the main menu.