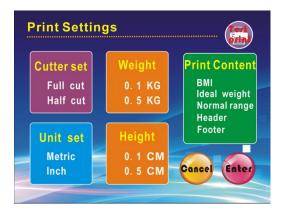

### Print adjustment:

into the state of adjustment.

Press the print result you want.

Press Enter to save the adjustment results and exit.

Press Cancel do not save the adjustment results and exit.