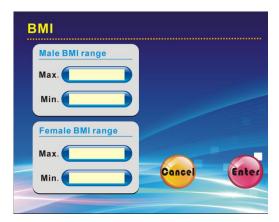

#### Body mass index (BMI) adjustment:

into the state of adjustment.

Write down BMI Value e into(Input Box).

Press Enter to save the adjustment results and exit.

Press Cancel do not save the adjustment results and exit.