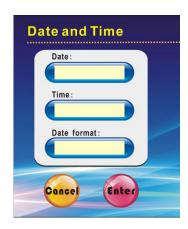

Weight

Adj. Press into the state of adjustment. Please follow the instruction of display to adjust weight. Press Enter to save the adjustment results and exit. Press Cancel do not save the adjustment results and exit. After finished adjustment, observe the correction value, if the value reach the range limit, the machine may be faulty.