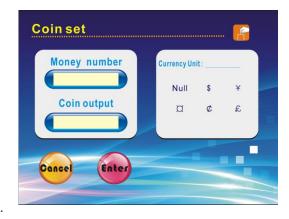

#### Coin setting:

Press

into the state of adjustment.

White down coin value to the input box.
Select the right coin currency symbol.
Press Enter to save the adjustment results and exit.
Press Cancel do not save the adjustment results and exit.