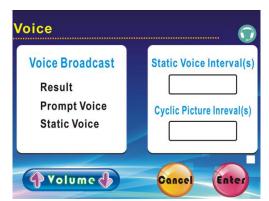

### Voice adjustment:

Press

into the state of adjustment.

Click on the input box adjust voice or picture cycle interval.

Press Enter to save the adjustment results and exit.

Press Cancel do not save the adjustment results and exit.