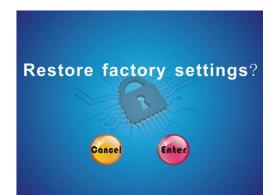

### **Restore factory setting:**

Press

into the state of adjustment.

Press Enter to save the adjustment results and exit. Press Cancel do not save the adjustment results and exit.