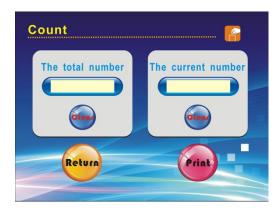

#### Check the total number of measurement:

into the state of adjustment.

Press "Clear" button to remove the measurement count. Press "Print" button to print the measurement count. Press Enter to save the adjustment results and exit. Press Cancel do not save the adjustment results and exit.