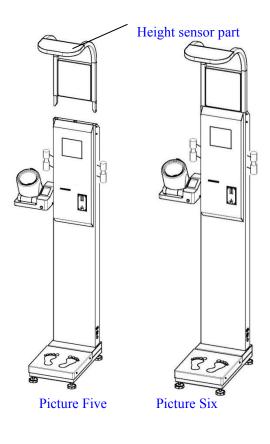

3.Fixed the Blood Pressure to mainframe with M4 Bolts (picture3), then insert the wire of blood pressure monitor and switch to motherboard.

4.Insert height-measuring component to the two holes on the top of the mainframe, then fix them with four M4 screws. Then connect the wire of the height-measuring component with the mainframe. (Picture 6)